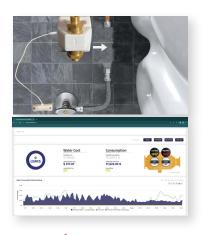

### **Water Warden**

Add Water Warden to your toilets to eliminate pesky leaks. This water-saving device controls water flow, activating only when a user is present and shutting off after use.

Watch your water consumption decrease and savings soar.