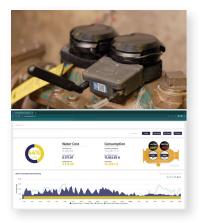

### **Water Monkey**

Understanding your water usage is paramount. The Water Monkey, an advanced flow meter, tracks the water flowing through your pipes, providing realtime data on inefficiencies and leaks. This transforms guesswork into clear, actionable insights.