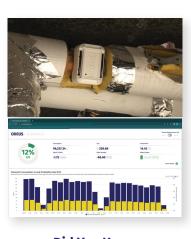

### **ODEUS**

Next, install ODEUS to track your plumbing system with precision. It provides detailed insights, identifying leaks and inefficiencies in your infrastructure. Continuously monitor and optimize water use to ensure long-term efficiency and savings.