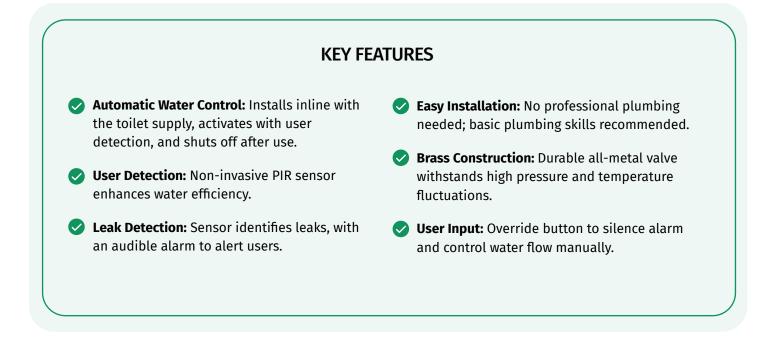

# WATER WARDEN

The Water Warden is a smart water conservation device designed for toilets. It automatically controls water flow, activating only when a user is present and shutting off after use, significantly reducing water waste and preventing excessive water bills. Ideal for residential and commercial buildings, the Water Warden is perfect for aging and existing infrastructures prone to leaks and inefficiency. Easy to install without the need for a plumber, the Water Warden offers a hassle-free and cost-effective solution for efficient water management.

#### **SPECIFICATIONS**

| Sensor Type:            | Passive Infrared (PIR) sensor for user detection                            |
|-------------------------|-----------------------------------------------------------------------------|
| Leak Detection:         | Capacitive moisture sensor                                                  |
| Alarm Type:             | Audible alarm for leak alerts                                               |
| Installation Req:       | Fits standard toilet supply lines; no specialized tools required            |
| Power Supply:           | Battery operated. Li-SOCI 3.6V 9600mAh Primary cell (To be sourced from CS) |
| Life expectancy:        | (Usage depended)                                                            |
| Max Operating pressure: | 65psi                                                                       |
| Alarm:                  | +92dBm Audible alarm.                                                       |
| Environmental Rating:   | IP54                                                                        |