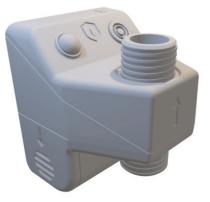

# WATER WARDEN

The Water Warden is a smart water conservation device designed for toilets. It automatically controls water flow, activating only when a user is present and shutting off after use, significantly reducing water waste and preventing excessive water bills. Ideal for residential and commercial buildings, the Water Warden is perfect for aging and existing infrastructures prone to leaks and inefficiency. Easy to install without the need for a plumber, the Water Warden offers a hassle-free and cost-effective solution for efficient water management.

#### **PHYSICAL CHARACTERISTICS**

| Material:   | Durable, water-resistant |
|-------------|--------------------------|
| Dimensions: | (60x70x70mm)             |
| Weight:     | (250g)                   |