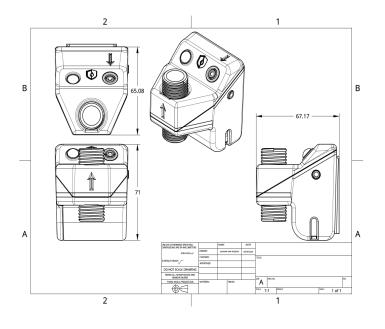

#### **PHYSICAL CHARACTERISTICS**

| Material:   | Durable, water-resistant |
|-------------|--------------------------|
| Dimensions: | (60x70x70mm)             |
| Weight:     | (250g)                   |