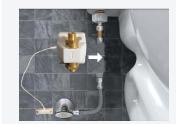

#### **INSTALLATION NOTES**

- No plumber required for installation.
- ✓ Wall mounting is recommended.
- Users should have a basic understanding of their plumbing system before attempting installation.

www.connectedsensors.com info@connectedsensors.com