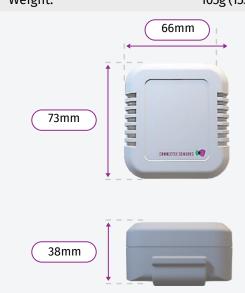

## PHYSICAL CHARACTERISTICS

Height:38.00mmLength:73.00mmWidth:66.00mmWeight:105g (155g with batteries)