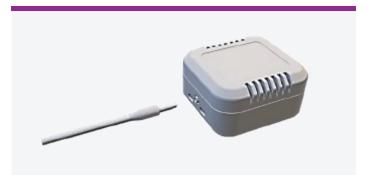

## **LEAK ADAPTER**

## **Applications:**

- Risers
- Fan Coil Units
- Sprinkler Systems
- Cooling Towers

## **Specifications:**

- Removable
- 1300mm Length
- ASA Plastic